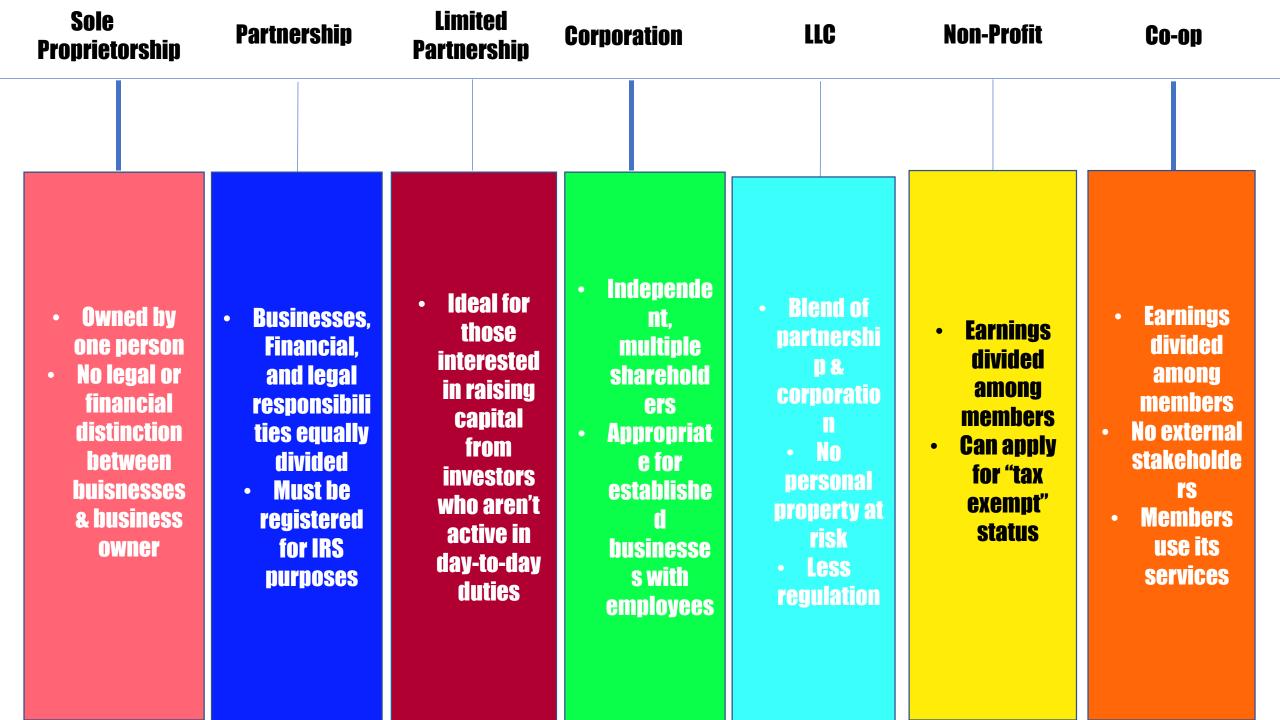

## Describing the Types of Businesses

BMT-IBT-1 Starting Your Own Business

August 2019

Directions-Google Classroom Assignment

Create a tree map for the types of businesses discussed in class. Include the category along with the description of each category below.

## Tree Map Rubric

Level 1-The map is not drawn correctly or labeled.

Level 2-The map is drawn correctly but missing some concepts and labels are incomplete.

Level 3-The Map is drawn correctly but 1 or 2 concepts has grammar/spelling errors.

Level 4-The Map is drawn correctly and labeled. Color is apparent to make the map easily readable.