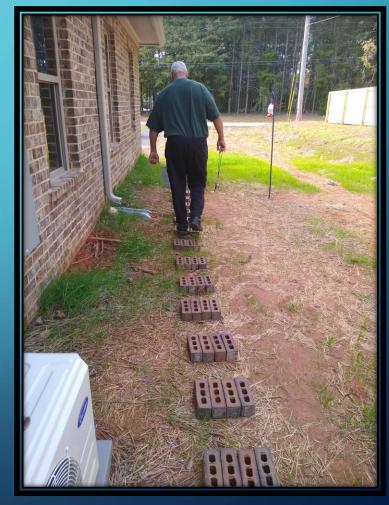

#### Chapter of the Year - Project Activity Template D Interx

| Georgia FBL | A -norreply@ | wufee.com* |
|-------------|--------------|------------|
|-------------|--------------|------------|

to main

You have submitted Form #5467 tor #17 - Community Service Project: Pathway to Good Health. Please save this Form Number to enter on your Chapter of the Year Submission Packet.

#### Chapter of the Year - Project Activity Template

| Chapter ID Number •            | 19043                                                                                                                                       |
|--------------------------------|---------------------------------------------------------------------------------------------------------------------------------------------|
| School Name +                  | Lamar County High School                                                                                                                    |
| Advisar Nama *                 | Sheronde Bostic                                                                                                                             |
| Adviser Email •                | sheronde.bostioglemer.k12.oe.us                                                                                                             |
| Name of Project •              | Rethway to Good Health                                                                                                                      |
| Chapter of the Year Category • | #17 - Community Service Project                                                                                                             |
| Chapter Committee •            | Juliana Solix, Caleb Fossett, Moly Strobel                                                                                                  |
| Starting Data of Activity *    | Tuesday, November 19, 2019                                                                                                                  |
| Ending Date of Activity +      | Stidey, Mey 1, 2020                                                                                                                         |
| Salact Report •                | Community Service                                                                                                                           |
| Description of Activity +      | The purpose of this activity is to build a level walkway for employees to enter at the rear entrance of the Lamar County Health Department. |
| Purpose of the Activity *      | The purpose of the activity is to provide a sofe entrance for employees in efforts to keep them sofe from foot and leg injuries.            |
| Target Date                    | Spring-delays due to rain                                                                                                                   |
| Cast                           | \$250.00                                                                                                                                    |
|                                |                                                                                                                                             |

#### Briefly describe the steps below •

1.Selic but the advice of construction experts to view location and provide suggestions
2. Measure the location from www. Secure materials such as bricks, wood, and pubble growil.
3. Seak volunteers for projectromoping
5. Makes presentation to the local Rathery Club and local lumber company for fundrelating.
5. Consult with FAX to see what type of flowers to plant.
7. Contact newspaper
8. Secure dates for workdate for sand pounderdate for flowers (select elementive dates for ratin)
9. Aut food/inits to find your terms
10. Ask volunteers to thing showls.
11. Finalitation planters of the completed project.
12. Continue to maintain flowers